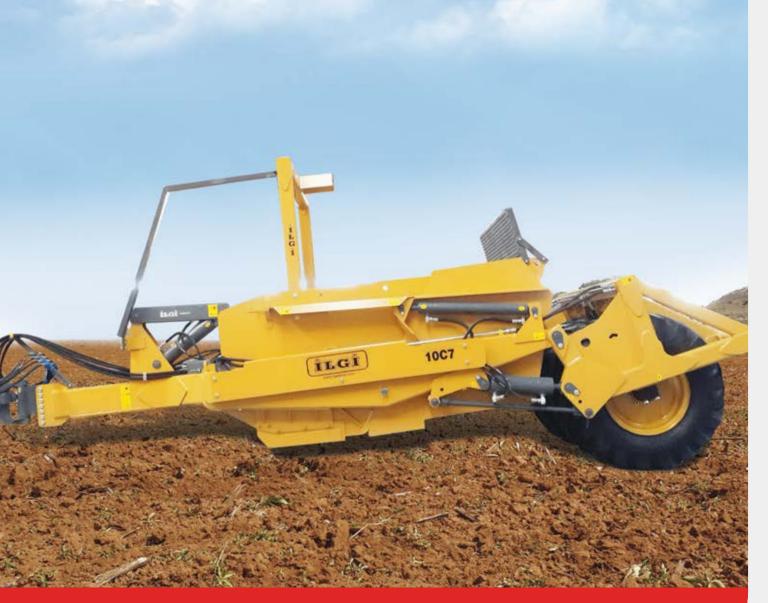

## IDEAL GROUND LEVELING EARTH MOVING

The Carry All Dump series scraper is used for soil transport & precision leveling. It has a gate for transporting material and a bowl that pivots then dumps the material where needed. The reinforced frame is designed to comply with higher horse powered tractors and heavier load capacities.

## **CARRY ALL DUMP SCRAPER**

For Better Farming