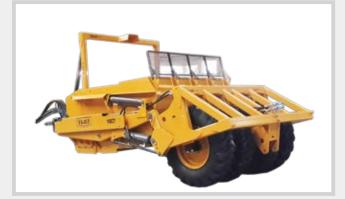

| C SERIES | The Carry All Dump Scraper |                            |                |             |             |  |
|----------|----------------------------|----------------------------|----------------|-------------|-------------|--|
| Model    | Cutting Width (mm)         | Capacity (m <sup>3</sup> ) | Tires          | Weight (kg) | Power* (HP) |  |
| 6 C 7    | 210                        | 4.6                        | 11 x 16 (4)    | 2405        | 75 - 150    |  |
| 10 C 7   | 210                        | 7.6                        | 13.00 x 24 (4) | 3640        | 180 - 250   |  |
| 14 C 10  | 300                        | 10.7                       | 20.5 x 25 (4)  | 7205        | 250 - 300   |  |