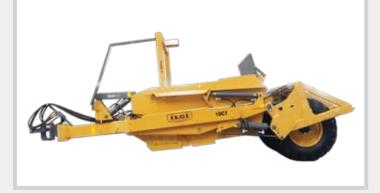

| C SERIES | The Carry All Dump Scraper |                            |                |             |             |  |
|----------|----------------------------|----------------------------|----------------|-------------|-------------|--|
| Model    | Cutting Width (mm)         | Capacity (m <sup>3</sup> ) | Tires          | Weight (kg) | Power* (HP) |  |
| 6 C 7    | 210                        | 4.6                        | 11 x 16 (4)    | 2405        | 75 - 150    |  |
| 10 C 7   | 210                        | 7.6                        | 13.00 x 24 (4) | 3640        | 180 - 250   |  |
| 14 C 10  | 300                        | 10.7                       | 20.5 x 25 (4)  | 7205        | 250 - 300   |  |