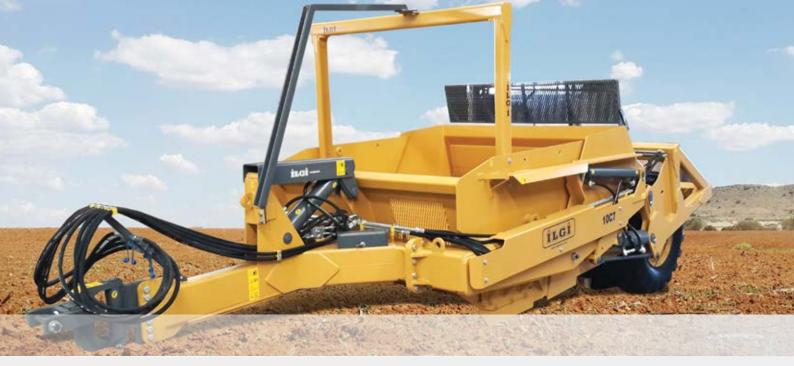

## IDEAL GROUND LEVELING EARTH MOVING

The Carry All Dump series scraper is used for soil transport & precision leveling. It has a gate for transporting material and a bowl that pivots then dumps the material where needed. The reinforced frame is designed to comply with higher horse powered tractors and heavier load capacities.

## **CARRY ALL DUMP SCRAPER**

For Better Farming