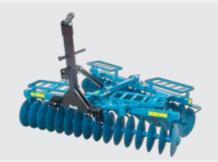

| CHD Trailed and Mounted Discharrow, Offse |
|-------------------------------------------|
|-------------------------------------------|

| Model     | Number of Disc | Disc Dia (mm) | Working Width (cm) | Weight (kg) | Power* (HP) |
|-----------|----------------|---------------|--------------------|-------------|-------------|
| 24 CHD 46 | 24             | 460           | 200                | 625         | 50 - 60     |
| 28 CHD 46 | 28             | 460           | 235                | 700         | 60 - 70     |
| 32 CHD 46 | 32             | 460           | 270                | 730         | 70 - 80     |
| 36 CHD 46 | 36             | 460           | 305                | 850         | 80 - 100    |
| 40 CHD 46 | 40             | 460           | 340                | 940         | 100 - 110   |
| 44 CHD 46 | 44             | 460           | 375                | 1020        | 120 - 130   |
| 48 CHD 46 | 48             | 460           | 410                | 1105        | 140 - 150   |