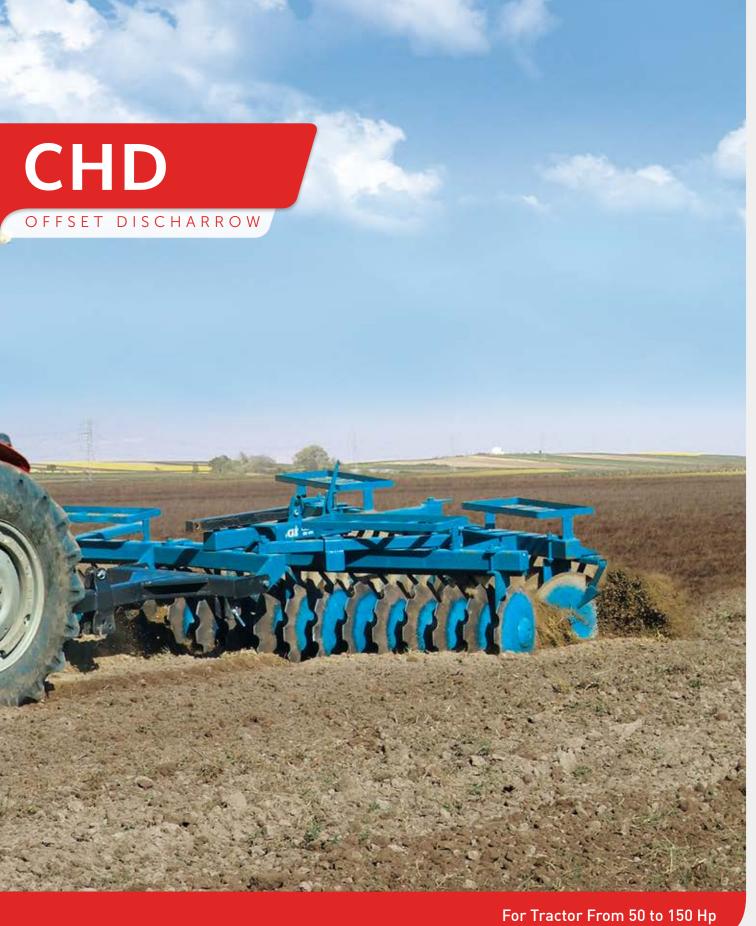

After plow secondary tillage, stubble shredding and mixing mixing and processing of agricultural land in the garden. Practice to meet the needs of the farmer's other ground operations, our easy to use product. Be taken in the event of business, business success, which is used as a type of practical use in transport suspended our high product. In processing the soil after the plow, the mixing thrown fertilizer in the soil, the weeds, garden processing trees Search in agriculture, can in seed bed preparation in the 0-19 degrees without the need to open kullanılabilir.disk direction before planting driver assistance. Operating speed is higher than the other tillage machines, operating costs low, it is more economical. 460 mm-510 mm disc diameter and 24 to 48 disc from the disc, Our products are in a 560 mm-610 mm disc diameter and disc 16-18-20-22. You can select the most appropriate model to your own requirements.

For Better Farming