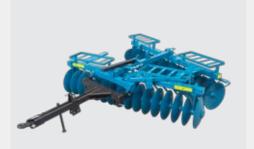

| CHD Trailed and Mounted Discharrow, Offse |
|-------------------------------------------|
|-------------------------------------------|

| Model     | Number of Disc | Disc Dia (mm) | Working Width (cm) | Weight (kg) | Power* (HP) |
|-----------|----------------|---------------|--------------------|-------------|-------------|
| 24 CHD 46 | 24             | 460           | 200                | 625         | 50 - 60     |
| 28 CHD 46 | 28             | 460           | 235                | 700         | 60 - 70     |
| 32 CHD 46 | 32             | 460           | 270                | 730         | 70 - 80     |
| 36 CHD 46 | 36             | 460           | 305                | 850         | 80 - 100    |
| 40 CHD 46 | 40             | 460           | 340                | 940         | 100 - 110   |
| 44 CHD 46 | 44             | 460           | 375                | 1020        | 120 - 130   |
| 48 CHD 46 | 48             | 460           | 410                | 1105        | 140 - 150   |