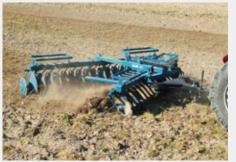

After plow secondary tillage, stubble shredding and mixing mixing and processing of agricultural land in the garden. Practice to meet the needs of the farmer's other ground operations, our easy to use product. Be taken in the event of business, business success, which is used as a type of practical use in transport suspended our high product. In processing the soil after the plow, the mixing thrown fertilizer in the soil, the weeds, garden processing trees Search in agriculture, can in seed bed preparation in the 0-19 degrees without the need to open kullanılabilir.disk direction before planting driver assistance. Operating speed is higher than the other tillage machines, operating costs low, it is more economical. 460 mm-510 mm disc diameter and 24 to 48 disc from the disc, Our products are in a 560 mm-610 mm disc diameter and disc 16-18-20-22. You can select the most appropriate model to your own requirements.

For Better Farming