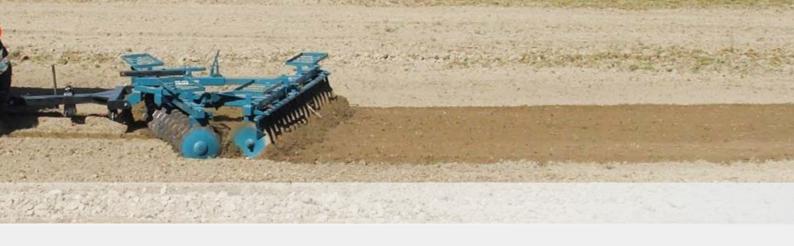

After plow secondary tillage, stubble shredding and mixing mixing and processing of agricultural land in the garden. Practice to meet the needs of the farmer's other ground operations, our easy to use product. Be taken in the event of business, business success, which is used as a type of practical use in transport suspended our high product. In processing the soil after the plow, the mixing thrown fertilizer in the soil, the weeds, garden processing trees Search in agriculture, can in seed bed preparation in the 0-19 degrees without the need to open kullanılabilir.disk direction before planting driver assistance. Operating speed is higher than the other tillage machines, operating costs low, it is more economical. 460 mm-510 mm disc diameter and 24 to 48 disc from the disc, Our products are in a 560 mm-610 mm disc diameter and disc 16-18-20-22. You can select the most appropriate model to your own requirements.

For Better Farming