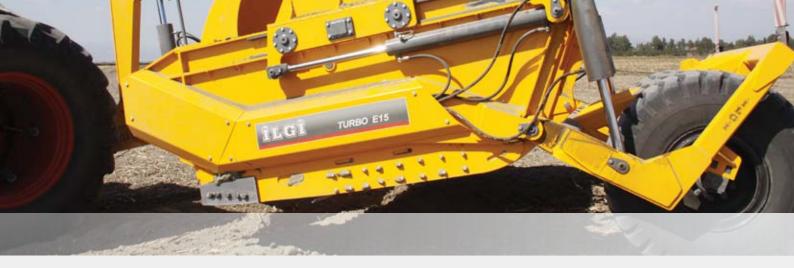

## IDEAL GROUND LEVELING EARTH MOVING

The Gated Ejector Construction series scraper is designed for soil transport and land leveling. It is equipped with a dual cylinder ejection system, one piece gate, and reinforced frame. The GECS series is designed to comply with higher horse powered tractors and heavier load capacities. The GECS series comes standard with a laser/GPS platform. It isequipped with tandem hydraulic hose kits to pull multiple scrapers behind a single tractor.