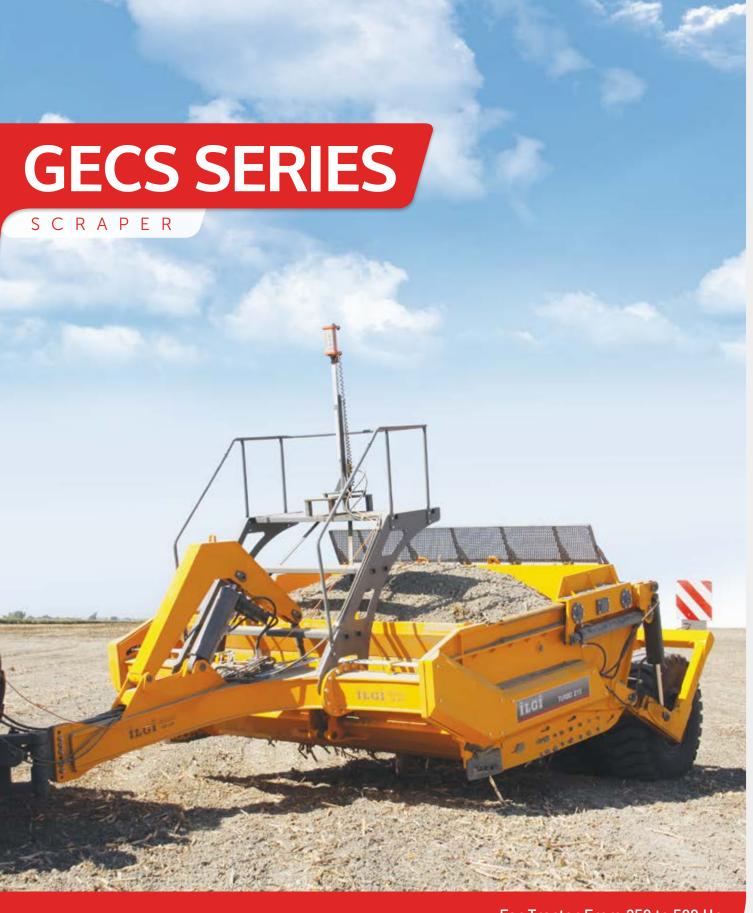

## IDEAL GROUND LEVELING EARTH MOVING

The Gated Ejector Construction series scraper is designed for soil transport and land leveling. It is equipped with a dual cylinder ejection system, one piece gate, and reinforced frame. The GECS series is designed to comply with higher horse powered tractors and heavier load capacities. The GECS series comes standard with a laser/GPS platform. It isequipped with tandem hydraulic hose kits to pull multiple scrapers behind a single tractor.

All Data are not binding and subject to change without prior notice

<sup>\*</sup> Power Requirement may vary depending on soil conditions.

For Tractor From 250 to 500 Hp

**GATED EJECTION SCRAPER** 

For Better Farming