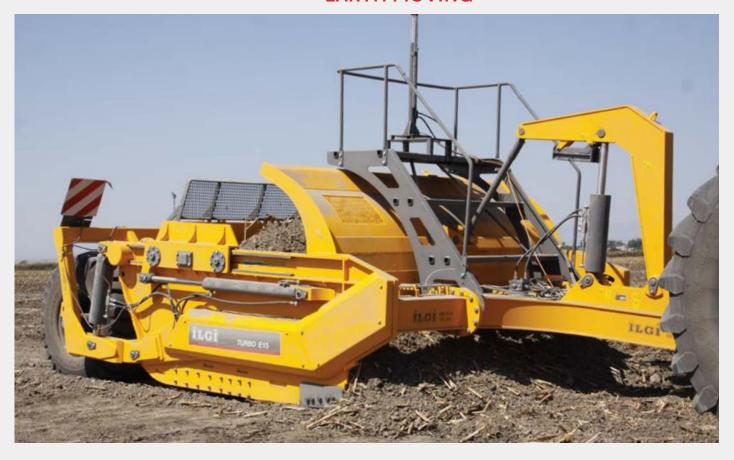

## IDEAL GROUND LEVELING EARTH MOVING

The Gated Ejector Construction series scraper is designed for soil transport and land leveling. It is equipped with a dual cylinder ejection system, one piece gate, and reinforced frame. The GECS series is designed to comply with higher horse powered tractors and heavier load capacities. The GECS series comes standard with a laser/GPS platform. It isequipped with tandem hydraulic hose kits to pull multiple scrapers behind a single tractor.