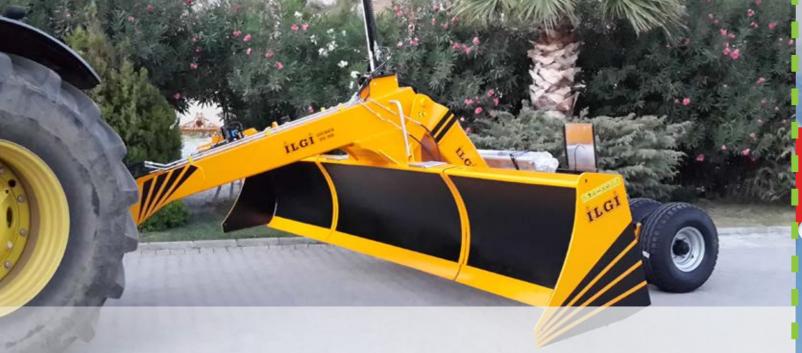

Laser Land Leveller provides us to make the levelling with the less cost in the shorter time and without mistake by the help of laser system. The otomatic laser system is integrated with the strong and rigid structure of the machine. We can level our field as zero, mono or dual grade. The levelling of the agricultural fields is an important factor for product proceeds.Laser Land Leveller provides us to level on requested grade without mistake.It is not necessary to make excavation cushion map of the field.Only it must be done to measure codes from some specific points by the laser system.It saves expenses from the time and the other costs. It is not necessary to be educated for the operator about the field measuring. But operator skill is also important for the success of the machine. For this reason, our efficients are training o the operator until completely learning for the first usage. Then technical support continues during the working of the machine. We have models from 2,5m to until 6m as working width. The machine is brought to working and transportation position by the hydraulic control easily. On the field that had been levelled by ILGI Land Leveller: - You use less and more effective water, your water consumption decraeses aproximately %35-40 - Your needless grass problem is decreased , your conflict gets more effective. - You can control the salinity problem on the soil. - The harvest maturity of your product gets uneventful everywhere. - Your cultivable space is increased approximately %30. - Your chemical usage decreases. - You spend less fuel. - You need less labour. - You get environmental benefit. - You make more practical,more regular and more enjoyable agricuture.

# **IDEAL GROUND LEVELING**

For Tractor From 60 to 300 Hp