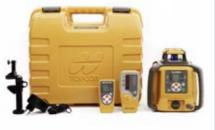

## LASER SYSTEM

- Topcon Transmitter with its special box
- 360 o Receiver
- Control Box
- Joystick Commander
- Solenoid Valve Cables

are standart with the machine . 2 years guaranteed system which was designed suitable for all field conditions . Works without problem with the correct and conscious usage.

### ADJUSTABLE ALUMINIUM TRIPOD

The tripod which the transmitter tied had been made from aluminium and its usage is so easy. It provides the transmitter to be fixed safety on the field conditions and to be started up.