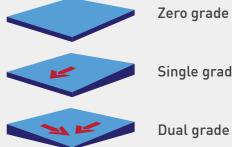

There are zero grade, mono grade and dual grade alternatives. The other brand mark systems can be prefered as optional.

Single grade

Dual grade