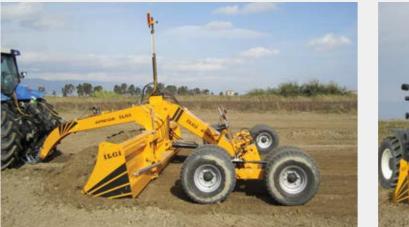

Laser Land Leveller provides us to make the levelling with the less cost in the shorter time and without mistake by the help of laser system. The otomatic laser system is integrated with the strong and rigid structure of the machine. We can level our field as zero, mono or dual grade. The levelling of the agricultural fields is an important factor for product proceeds.Laser Land Leveller provides us to level on requested grade without mistake.It is not necessary to make excavation cushion map of the field.Only it must be done to measure codes from some specific points by the laser system.It saves expenses from the time and the other costs. It is not necessary to be educated for the operator about the field measuring. But operator skill is also important for the success of the machine. For this reason, our efficients are training o the operator until completely learning for the first usage. Then technical support continues during the working of the machine. We have models from 2,5m to until 6m as working width. The machine is brought to working and transportation position by the hydraulic control easily. On the field that had been levelled by ILGI Land Leveller: - You use less and more effective water, your water consumption decraeses aproximately %35-40 - Your needless grass problem is decreased , your conflict gets more effective. - You can control the salinity problem on the soil. - The harvest maturity of your product gets uneventful everywhere. - Your cultivable space is increased approximately %30. - Your chemical usage decreases. - You spend less fuel. - You need less labour. - You get environmental benefit. - You make more practical,more regular and more enjoyable agricuture.

**ROAD POSITION** 

WORKING POSITION

**ROAD POSITION** 

WORKING POSITION

HARDENED STEEL BLADE With hardened extra long steel blade ensures durable and deeper excavation.

| JUNIO       | R Laser Land       | Laser Land Leveler   |              |              |  |  |
|-------------|--------------------|----------------------|--------------|--------------|--|--|
| Model       | Working Width (cm) | Transport Width (cm) | Weight* (kg) | Power** (HP) |  |  |
| Junior 2500 | 250                | 250                  | 980          | 60-80        |  |  |
| Junior 3000 | 300                | 300                  | 1082         | 70-90        |  |  |