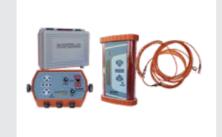

## LASER SYSTEM

- Topcon Transmitter with its special box
- 360 o Receiver
- Control Box
- Joystick Commander
- Solenoid Valve Cables

are standart with the machine . 2 years guaranteed system which was designed suitable for all field conditions . Works without problem with the correct and conscious usage.