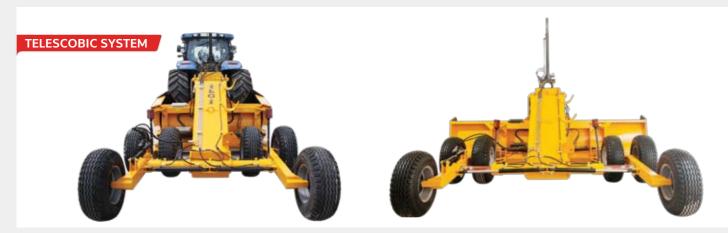

There are zero grade, mono grade and dual grade alternatives. The other brand mark systems can be prefered as optional.

Single grade

Dual grade