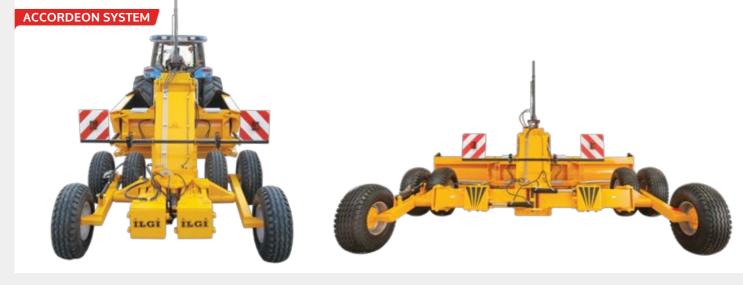

There are zero grade, mono grade and dual grade alternatives. The other brand mark systems can be prefered as optional.

Single grade

Dual grade