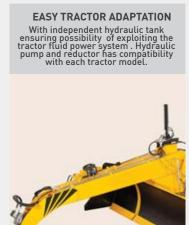

Laser Land Leveller provides us to make the levelling with the less cost in the shorter time and without mistake by the help of laser system. The otomatic laser system is integrated with the strong and rigid structure of the machine. We can level our field as zero, mono or dual grade. The levelling of the agricultural fields is an important factor for product proceeds.Laser Land Leveller provides us to level on requested grade without mistake.It is not necessary to make excavation cushion map of the field.Only it must be done to measure codes from some specific points by the laser system.It saves expenses from the time and the other costs. It is not necessary to be educated for the operator about the field measuring. But operator skill is also important for the success of the machine. For this reason, our efficients are training o the operator until completely learning for the first usage. Then technical support continues during the working of the machine. We have models from 2,5m to until 6m as working width. The machine is brought to working and transportation position by the hydraulic control easily. On the field that had been levelled by ILGI Land Leveller: - You use less and more effective water, your water consumption decraeses aproximately %35-40 - Your needless grass problem is decreased , your conflict gets more effective. - You can control the salinity problem on the soil. - The harvest maturity of your product gets uneventful everywhere. - Your cultivable space is increased approximately %30. - Your chemical usage decreases. - You spend less fuel. - You need less labour. - You get environmental benefit. - You make more practical,more regular and more enjoyable agricuture.