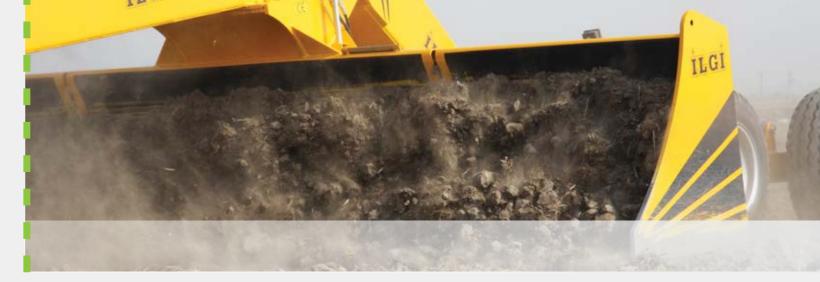

Laser Land Leveller provides us to make the levelling with the less cost in the shorter time and without mistake by the help of laser system. The otomatic laser system is integrated with the strong and rigid structure of the machine. We can level our field as zero, mono or dual grade. The levelling of the agricultural fields is an important factor for product proceeds.Laser Land Leveller provides us to level on requested grade without mistake.It is not necessary to make excavation cushion map of the field.Only it must be done to measure codes from some specific points by the laser system.It saves expenses from the time and the other costs. It is not necessary to be educated for the operator about the field measuring. But operator skill is also important for the success of the machine. For this reason, our efficients are training o the operator until completely learning for the first usage. Then technical support continues during the working of the machine. We have models from 2,5m to until 6m as working width. The machine is brought to working and transportation position by the hydraulic control easily. On the field that had been levelled by ILGI Land Leveller: - You use less and more effective water, your water consumption decraeses aproximately %35-40 - Your needless grass problem is decreased , your conflict gets more effective. - You can control the salinity problem on the soil. - The harvest maturity of your product gets uneventful everywhere. - Your cultivable space is increased approximately %30. - Your chemical usage decreases. - You spend less fuel. - You need less labour. - You get environmental benefit. - You make more practical,more regular and more enjoyable agricuture.

# **IDEAL GROUND LEVELING**

For Tractor From 60 to 300 Hp