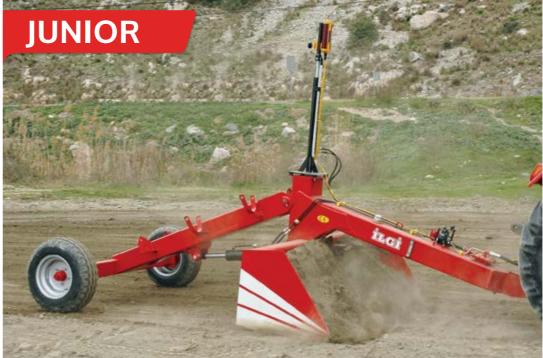

**ROAD POSITION** 

WORKING POSITION

**ROAD POSITION** 

WORKING POSITION

HARDENED STEEL BLADE With hardened extra long steel blade ensures durable and deeper excavation.

| JUNIO       | R Laser Land       | Laser Land Leveler   |              |              |  |  |
|-------------|--------------------|----------------------|--------------|--------------|--|--|
| Model       | Working Width (cm) | Transport Width (cm) | Weight* (kg) | Power** (HP) |  |  |
| Junior 2500 | 250                | 250                  | 980          | 60-80        |  |  |
| Junior 3000 | 300                | 300                  | 1082         | 70-90        |  |  |

- COMPACT
- PRACTICAL USAGE
- LOW POWER REQUIREMENT
- LOW COST