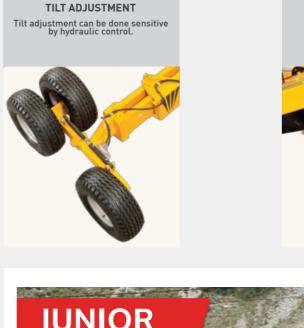

### ADJUSTABLE ALUMINIUM TRIPOD

The tripod which the transmitter tied had been made from aluminium and its usage is so easy. It provides the transmitter to be fixed safety on the field conditions and to be started up.