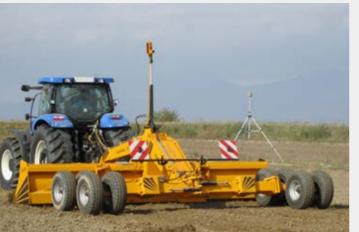

### **OMEGA** Laser Land Leveler

| Model        | Working Width (cm) | Transport Width (cm) | Weight* (kg) | Power** (HP) |  |
|--------------|--------------------|----------------------|--------------|--------------|--|
| LTSV 35      | 350                | 250                  | 2050         | 85-120       |  |
| LTSV 40      | 400                | 250                  | 2100         | 100-140      |  |
| LTSV 50      | 500                | 250                  | 2290         | 120-180      |  |
| LTSV 60      | 600                | 250                  | 2640         | 160-210      |  |
| LTSV 50 - AC | 500                | 250                  | 3510         | 120-210      |  |
| LTSV 60 - AC | 600                | 250                  | 3680         | 120-180      |  |
| LTSV 70 - AC | 730                | 250                  | 4330         | 220-300      |  |